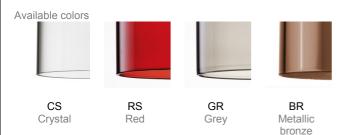

## Ratings

- •G4
- Diffused light
- Surface installation over holes
- Switch mode: on-off
- ·Metal body, chrome
- •Clear or coloured diffuser

## SP SPILL G

kg 1.6 m<sup>3</sup> 0.05

Product code composition

SPILLRAY / DRIVER NOT DIMMABLE INCLUDED

Example composition code SP SPILLG BR CR G4L

For optional accessories please refer to our pricelist, website or contact our representatives