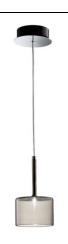

## **SP SPILL G**Design by Manuel Vivian

Collection consisting of wall lamps, recessed ceiling lamps and suspended lamps. The diffusers are made of glass with chrome-plated metal frame. Available in several colours and sizes. Halo or LED light source.

Typology: suspension lamp

## Ratings

- •G4
- Diffused light
- Surface installation over holes
- Switch mode: on-off
- ·Metal body, chrome
- •Clear or coloured diffuser