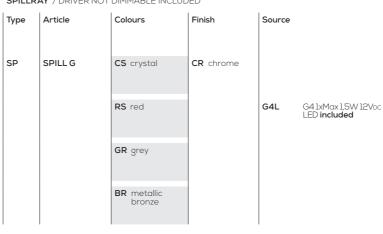

## SP SPILL G

kg 1.6 m<sup>3</sup> 0.05

Product code composition

SPILLRAY / DRIVER NOT DIMMABLE INCLUDED

Example composition code SP SPILLG BR CR G4L

For optional accessories please refer to our pricelist, website or contact our representatives

|            | CUSTOMER | NOTES |
|------------|----------|-------|
| SPSPILLGCR |          |       |

Luminous flux (Im) and efficacy (Im/W) for all built-in LED luminaires is estimated based on nominal ratings of the LED sources. Technical data could be subject to alteration without notice. Axo Light does not provide legal guarantee for the accuracy of this data sheet.