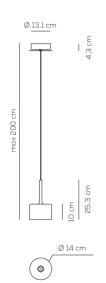

Typology: suspension lamp

## Ratings

- •G4
- Diffused light
- Surface installation over holes
- Switch mode: on-off
- ·Metal body, chrome
- •Clear or coloured diffuser